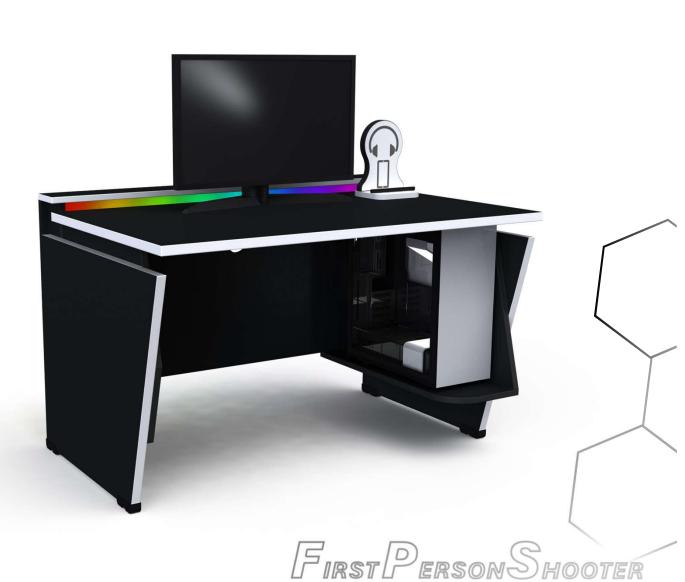

### TITAN E-Sports / FPS Desk

The FPS is a single-seat gaming desk, Designed to be easily moved and spaced allowing for face to face set up in rows to create the perfect tournament arena based on your requirement

Equipped with an integrated PC shelf for mounting PC Towers and capacity for optional PC security bracket. Eliminate cable clutter with built-in cable ways and access points throughout the desk. Locking castors allows maneuverability, and stability. While integrated bolting points create a rock-solid foundation when multiple FPS' are used in tandem.

Upgrades include programmable LED lighting, from a static RGB color or dynamic colourscrolling effects, all controlled through a user-friendly app on your phone or tablet.

The FPS goes beyond functionality. As shown the white edging is just one of a variety of color options to match your aesthetic. Crafted from premium black melamine