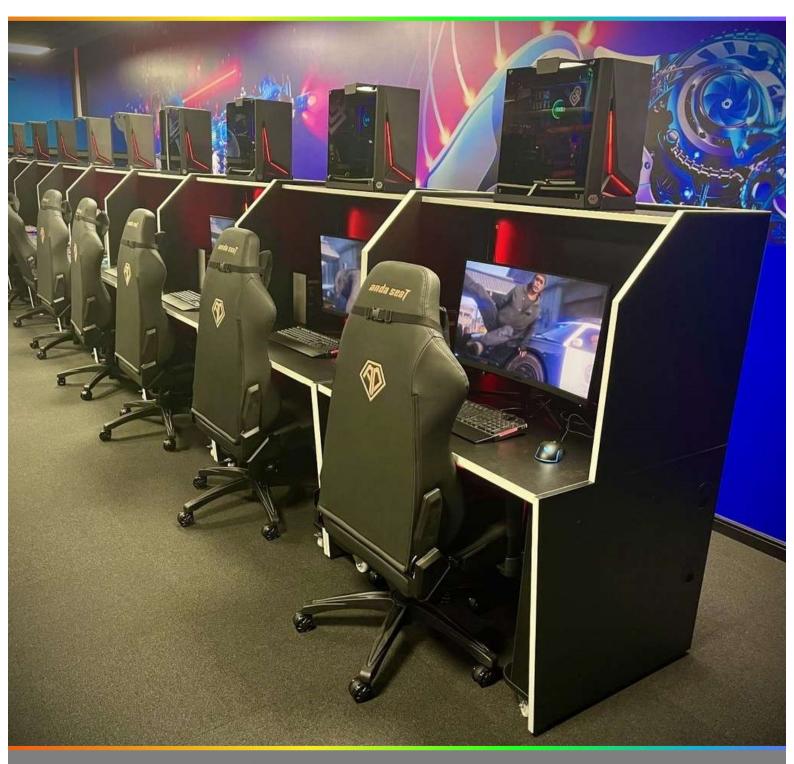

### TITAN E-Sports / FPS Desk

The FPS is a single-seat gaming desk, Designed to be easily moved and spaced allowing for face to face set up in rows to create the perfect tournament arena based on your requirement

Equipped with an integrated PC shelf for mounting PC Towers and capacity for optional PC security bracket. Eliminate cable clutter with built-in cable ways and access points throughout the desk. Locking castors allows maneuverability, and stability. While integrated bolting points create a rock-solid foundation when multiple FPS' are used in tandem.

Upgrades include programmable LED lighting, from a static RGB color or dynamic colourscrolling effects, all controlled through a user-friendly app on your phone or tablet.

The FPS goes beyond functionality. As shown the white edging is just one of a variety of color options to match your aesthetic. Crafted from premium black melamine