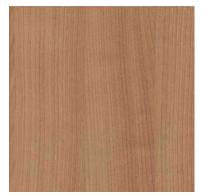

#### Verona Cherry

Décor Code – H1615 Texture – ST9 Colour – Medium Woodgrain Manufacturer – Egger Core - Chipboard Rating – STD non-Exterior Certification – FSC