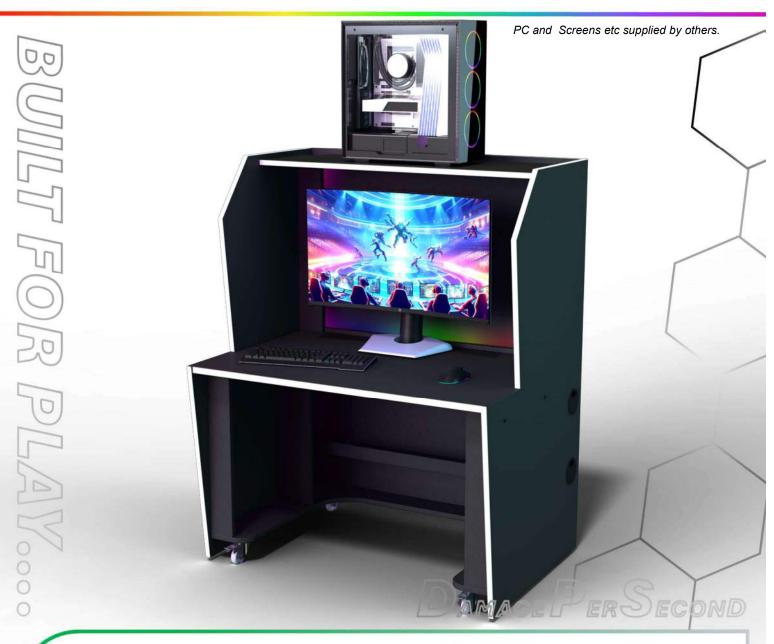

### TITAN E-Sports / DPS Booth

The DPS builds on the Titan Ranges foundations. Inspired by the golden age of gaming arcades, the DPS has a sleek aesthetic perfect for Gaming Tournaments.

Showcase the PC rig atop of the unit on a dedicated PC platform. Options for mounting including PC Towers and optional PC security brackets .Integrated cable management solutions keep the setup clean and clutter-free. Locking castors provide effortless maneuverability for easy positioning at events or showcases. Integrated bolting points allows connection of multiple DPS Booths for a seamless, rock-solid presentation.

\* **Upgrade** the setup with programmable LED lighting. Choose a static RGB color or mesmerize with dynamic colour-scrolling effects, all controlled through a user-friendly app on mobile or tablet.

PC, Screens etc supplied by others.