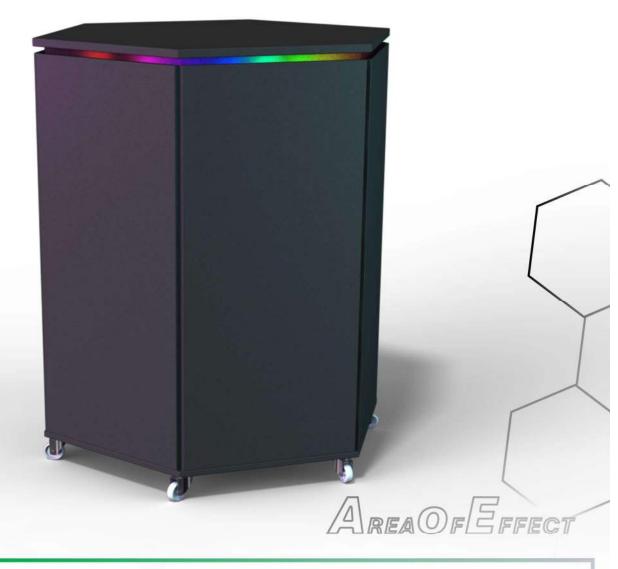

#### **TITAN E-Sports / AoE Server Cabinet**

Secure Server Cabinet with the integrated 19u Rack Strips.

Locking access panels secures the cabinet, while passive airflow keeps machines cool. (with options to add additional cooling fans) Cable management keep wires organised and out of sight, maintaining the sleek aesthetic. Locking castors allow for easy positioning during setup or rearranging the arena. Once locked, the Kraken provides an unshakeable foundation for a team.

Capacity for optional programmable LED lighting. Choose colour from the full spectrum, and a wide range of effects, all controlled through a user-friendly app on mobile or tablet.