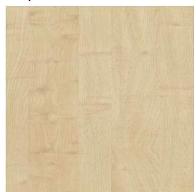

#### Maple

Décor Code – 0375 Texture - PR Colour – Light Woodgrain Manufacturer – Kronospan Core - MDF Rating – STD non-Exterior Certification – FSC