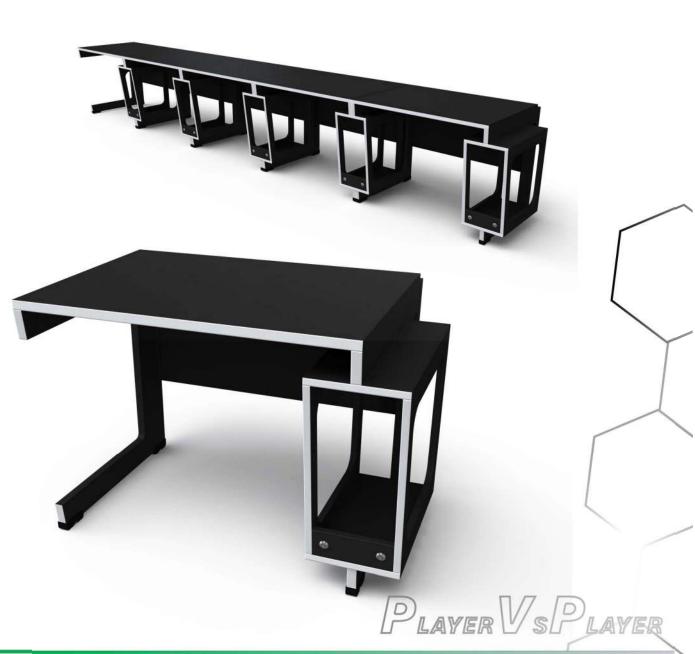

#### **TITAN E-Sports / PVP Desk**

The PVP is a single-seat gaming desk, Designed to be easily moved, lined up and spaced allowing for face to face set up in rows to create the perfect tournament arena based on your requirement Equipped with an integrated PC shelf for mounting PC Towers and capacity for optional PC security bracket. Eliminate cable clutter with built-in cable ways and access points throughout the desk. Locking castors allows maneuverability, and stability.

The PVP goes beyond functionality. As shown the white edging is just one of a variety of color options to match your aesthetic. Crafted from premium black melamine

/ A D

PC and Screens etc supplied by others.