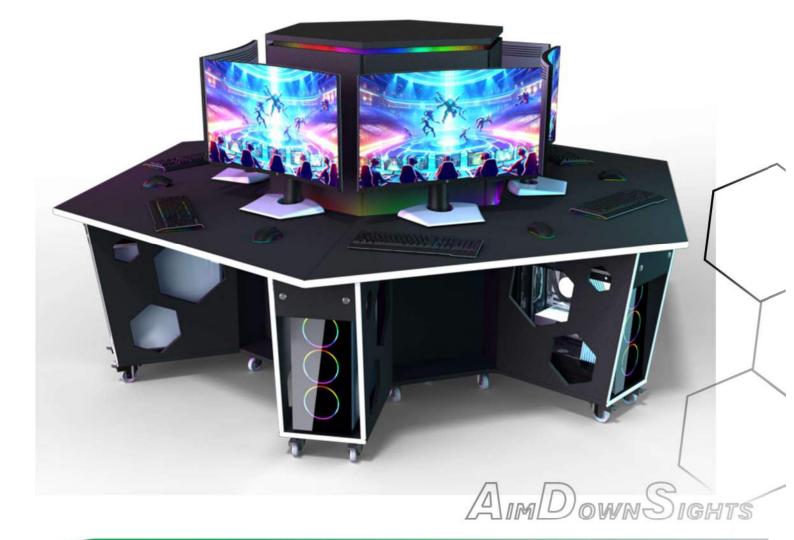

#### **TITAN E-Sports / ADS Desk**

The ADS's unique hexagonal design fosters collaboration and camaraderie. Seating 6 players comfortably, with ample space for monitors, keyboards, and gaming essentials. Seat options for 5, 6, 8 or more.

Secure PC tower with the integrated cage. Locking access panels secures the PC, while passive airflow keeps machines cool. Cable management keep wires organized and out of sight, maintaining the sleek aesthetic. Locking castors allow for easy positioning during setup or rearranging the arena. Once locked, the Kraken provides an unshakeable foundation for a team.

Capacity for optional programmable LED lighting. Choose colour from the full spectrum, and a wide range of effects, all controlled through a user-friendly app on mobile or tablet.

 $// \Delta(0)$ 

PC and Screens etc supplied by others.