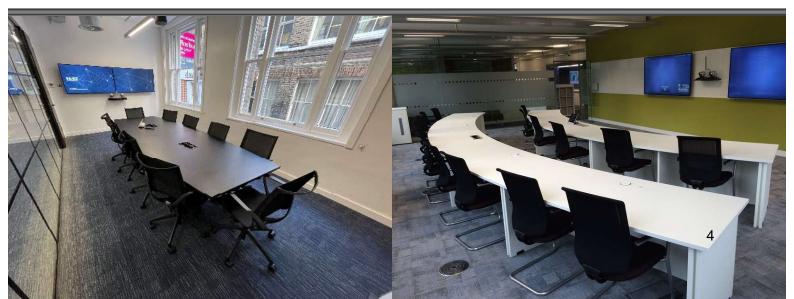

r – Egger Core - Chipboard Rating – STD non-Exterior Certification – FSC

#### Black



Décor Code – 0190 Texture – PE Colour – Black Manufacturer – Kronospan Core - MDF Rating – STD non-Exterior Certification – FSC

#### **Dust Grey**



Décor Code – U732 Texture – Colour – Medium Grey Manufacturer – Egger Core - Chipboard Rating – STD non-Exterior Certification – FSC

Melamine Boards are ideal for furniture manufacture. The surface is very durable and Quadra use this throughout our products!

Melamine's have a range of advantages including: The board is easily machinable, which is ideal for finishing touches such as drilling and creating particular styles and shapes. It can replicate the look and feel of wood alternatives such as solid wood panels. It is affordable, durable and strong.



# Comprehensive range available





About Us.

We design and install prebuilt and bespoke AV furniture, Media walls, lecterns, credenzas, stands, trolleys, cabinets, acoustic treatments and much more.

We do this using the latest professional CNC machinery and only the best core materials. Located in York with close access to the motorway network we are conveniently located to deliver and install across the UK.

Quadra AV Furniture Ltd Head Office : Glaisdale Road, Northminster Business Park, Upper Poppleton, York, YO26 6QT

Web - www.qavf.co.uk Telephone - 01904 528 519 Email - enquiries@qavf.co.uk

## Your Local Quadra Partner:





Quadra Concepts UK Limited trading as Quadra AV Furniture is registered in England and Wales. Reg No. 06322818 – VAT No. GB 916 3405 38