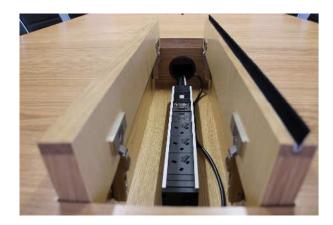

### TITAN E-Sports / DPS Booth

The DPS builds on the Titan Ranges foundations. Inspired by the golden age of gaming arcades, the DPS has a sleek aesthetic perfect for Gaming Tournaments.

Showcase the PC rig atop of the unit on a dedicated PC platform. Options for mounting including PC Towers and optional PC security brackets .Integrated cable management solutions keep the setup clean and clutter-free. Locking castors provide effortless maneuverability for easy positioning at events or showcases. Integrated bolting points allows connection of multiple DPS Booths for a seamless, rock-solid presentation.

Equipped with an integrated PC shelf for mounting PC Towers and capacity for optional PC security bracket. Eliminate cable clutter with built-in cable ways and access points throughout the desk. Locking castors allows maneuverability, and stability. While integrated bolting points create a rock-solid foundation when multiple FPS' are used in tandem.