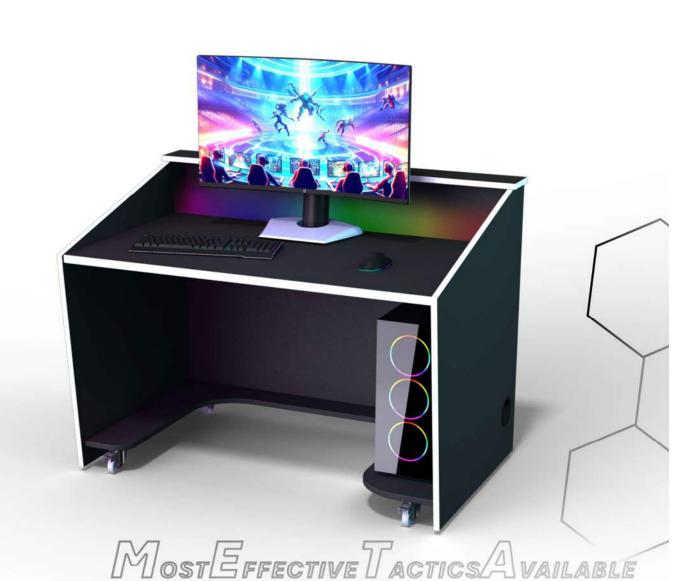

### TITAN E-Sports / FPS Desk

The FPS is a single-seat gaming desk, Designed to be easily moved and spaced allowing for face to face set up in rows to create the perfect tournament arena based on your requirement

Equipped with an integrated PC shelf for mounting PC Towers and capacity for optional PC security bracket. Eliminate cable clutter with built-in cable ways and access points throughout the desk. Locking castors allows maneuverability, and stability. While integrated bolting points create a rock-solid foundation when multiple FPS' are used in tandem.

Upgrades include programmable LED lighting, from a static RGB color or dynamic colourscrolling effects, all controlled through a user-friendly app on your phone or tablet.

The FPS goes beyond functionality. As shown the white edging is just one of a variety of color options to match your aesthetic. Crafted from premium black melamine