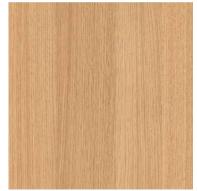

#### Light Sorano Oak

Décor Code – H1334 Texture – ST9 Colour – Light Woodgrain Manufacturer – Egger Core - Chipboard Rating – STD non-Exterior Certification – FSC