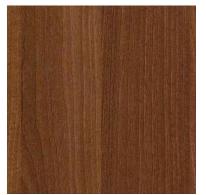

#### Tobacco Aida Walnut

Décor Code – H3704 Texture – ST15 Colour – Dark Woodgrain Manufacturer – Egger Core - Chipboard Rating – STD non-Exterior Certification – FSC